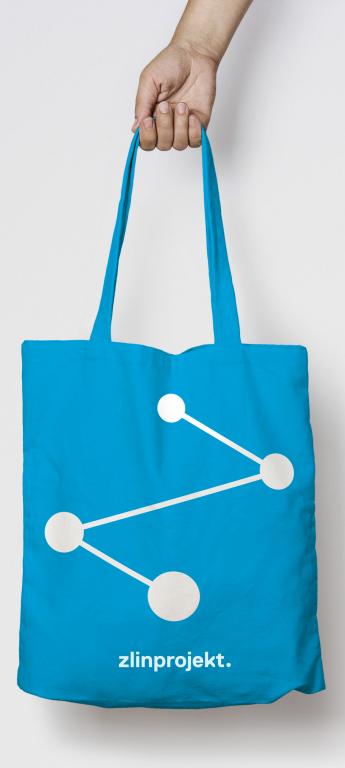

### zlinprojekt

logo design

created by modeststudio.cz

























# zlinprojekt.



zlinprojekt.

zlinprojekt.





#### **Connecting blue**

pantone 298C rgb 55 170 255 cmyk 70 15 0 0

Logo font is Replica Bold, for another use is Helvetica.





 Nám. T.C. Masaryka 2433
 tel / fax: 067 / 721 30 80

 P.O. Box 31, 76001, Zlín
 zlobicky@avonet.cz

 Czech Republic
 IČ: 25 51 96 62

#### V Městě, dne 1.dubna 2014

Lorem ipsum dolor sit amet, consectetuer adipiscing elit, sed diam nonummy nibh euismod tincidunt ut laoreet dolore magna aliquam erat volutpat. Ut wisi enim ad minim veniam, quis nostrud exerci tation ullamcorper suscipit lobortis nist ut aliquip ex ea commodo consequat.

Duis autem vel eum Iriure dolor in hendrerit in vulputate velit esse molestie consequat, vel illum dolore eu feugiat nulla facilisis at vero eros et accumsan et lusto ocio dignissim qui blandit praesent lupatau mzzil delenit augue duis dolore o putamus parum claram, anteposuerit litterarum formas humanitatis per seacula quarta decima et quinta decima. E