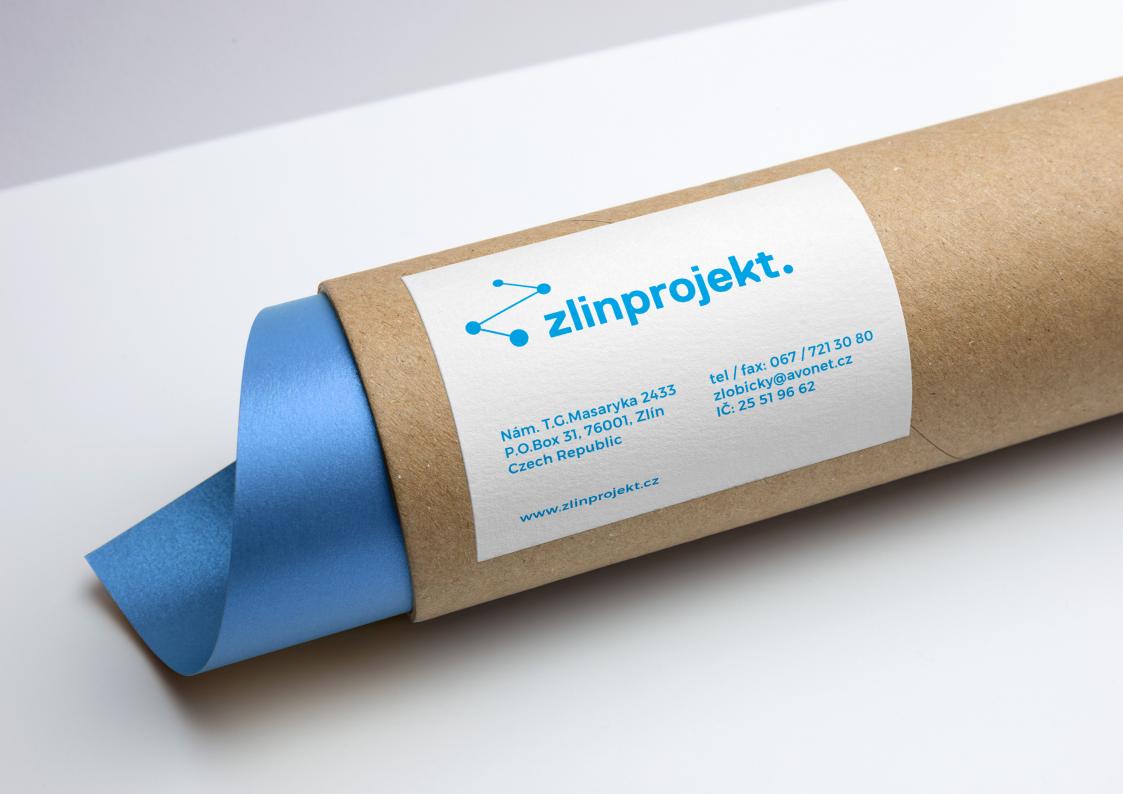

#### **Connecting blue**

pantone 298C rgb 55 170 255 cmyk 70 15 0 0

Logo font is Replica Bold, for another use is Helvetica.

 Nám. T.C. Masaryka 2433
 tel / fax: 067 / 721 30 80

 P.O. Box 31, 76001, Zlín
 zlobicky@avonet.cz

 Czech Republic
 IČ: 25 51 96 62